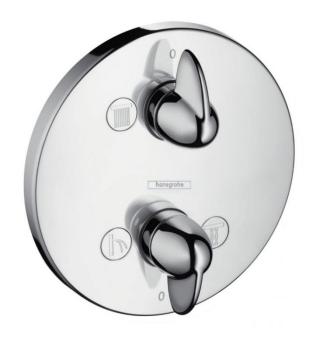

## hansgrohe

Brand: Hansgrohe, Germany

Name: iControl Finish set for shut-off /

diverter for 3 outlets

Item Code: 15958.000

Designer:

Color/Finish: Chrome-plated

Dimensions: Ø150 mm

Product info:

Finish set for shut-off/diverter for 3 outlets

• Flow pressure: 1~5 bar (15~70 psi)

Add-ons:

• 01800180 iBox

Flushing of pipe must be done before fittings are installed. Failure to do so voids the warranty. Follow cleaning instructions and avoid using any harmful chemicals.