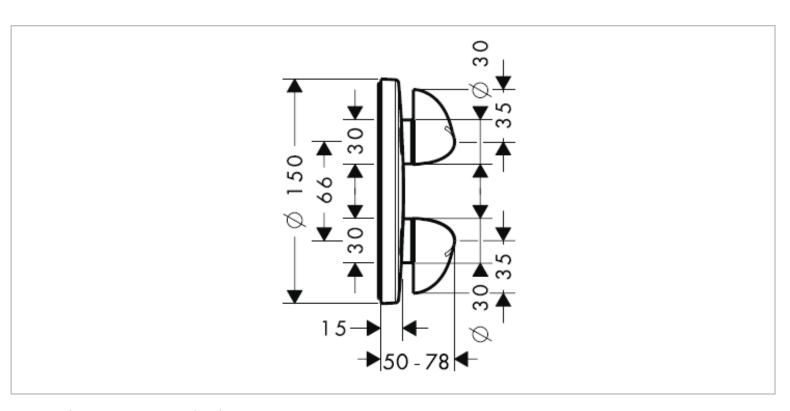

## hansgrohe

Brand: Hansgrohe, Germany

Name: iControl Finish set for shut-off /

diverter for 3 outlets

Item Code: 15958.000

Designer:

Color/Finish: Chrome-plated

Dimensions: Ø150 mm