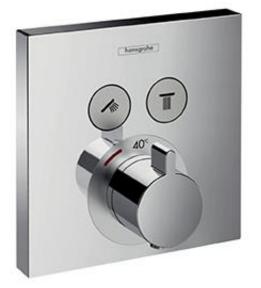

## hansgrohe

| Brand :                  | Hansgrohe, Germany                                           |
|--------------------------|--------------------------------------------------------------|
| Name :                   | ShowerSelect Finish set for thermostatic mixer for 2 outlets |
| Item Code :<br>Designer: | 15763.000                                                    |
| Color/Finish :           | Chrome-plated / white-chrome                                 |
| Dimensions:              | (See data drawing below for dimensions)                      |

## Product info:

- Finish set for wall concealed
- High flow thermostatic mixer valve with 2 outlets switch push-button on/off control
- Flow rate: 59 l/min at 3 bars (45 psi)
- Flow pressure: 1~5 bars (15-70 psi)