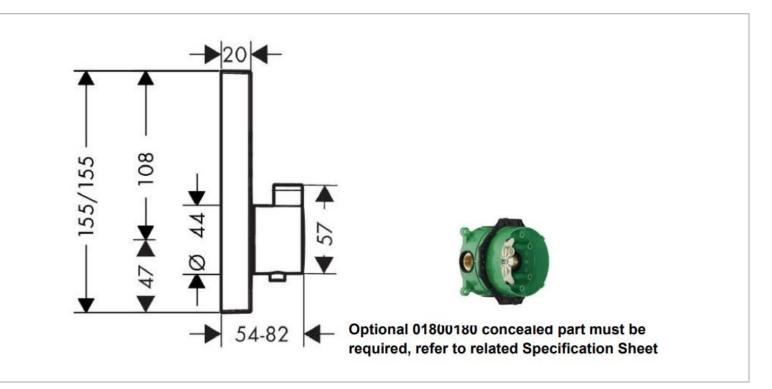

## hansgrohe

| Brand :                  | Hansgrohe, Germany                                           |
|--------------------------|--------------------------------------------------------------|
| Name :                   | ShowerSelect Finish set for thermostatic mixer for 2 outlets |
| Item Code :<br>Designer: | 15763.000                                                    |
| Color/Finish :           | Chrome-plated / white-chrome                                 |
| Dimensions:              | (See data drawing below for dimensions)                      |

## Add-ons:

- 01800180 basic concealed part
- 13595000 extension element

Flushing of pipe must be done before fittings are installed. Failure to do so voids the warranty.

Follow cleaning instructions and avoid using any harmful chemicals.