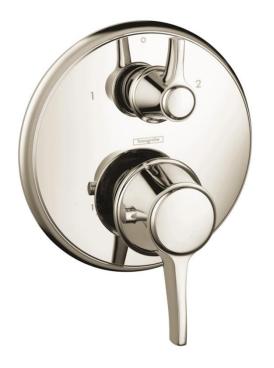

## hansgrohe

| Brand :<br>Name :<br>Item Code :<br>Designer: | Hansgrohe, Germany<br>Metris C Finish set for concealed<br>thermostatic mixer with 2-way<br>diverter<br>15753.831 |
|-----------------------------------------------|-------------------------------------------------------------------------------------------------------------------|
| Color/Finish :                                | Polished Nickel                                                                                                   |
| Dimensions:                                   | (See data drawing below for dimensions)                                                                           |

Product info:

- Finish set for concealed thermostatic mixer
- With 2-way diverter
- Flow rate: 22 l./min. at 3 bar
- Flow pressure; 1~5 bar (15~70 psi)