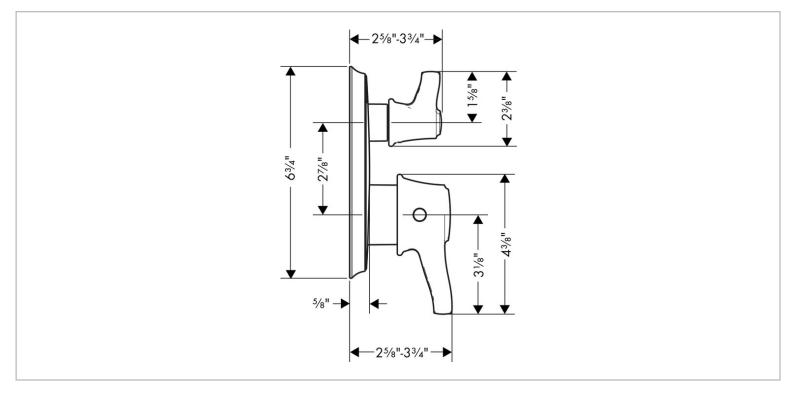

## hansgrohe

| Brand :<br>Name :<br>Item Code :<br>Designer: | Hansgrohe, Germany<br>Metris C Finish set for concealed<br>thermostatic mixer with 2-way<br>diverter<br>15753.831 |
|-----------------------------------------------|-------------------------------------------------------------------------------------------------------------------|
| Color/Finish :                                | Polished Nickel                                                                                                   |
| Dimensions:                                   | (See data drawing below for dimensions)                                                                           |