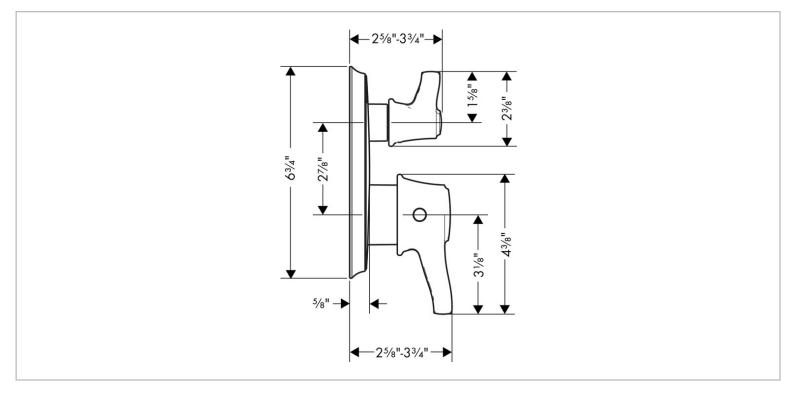

|--|

| Brand :                  | Hansgrohe, Germany                                                    |
|--------------------------|-----------------------------------------------------------------------|
| Name :                   | Swing C Trim set for thermostatic with high volume control & diverter |
| Item Code :<br>Designer: | 15753.821                                                             |
| Color/Finish :           | Polished Nickel                                                       |
| Dimensions:              | (See data drawing below for dimensions)                               |