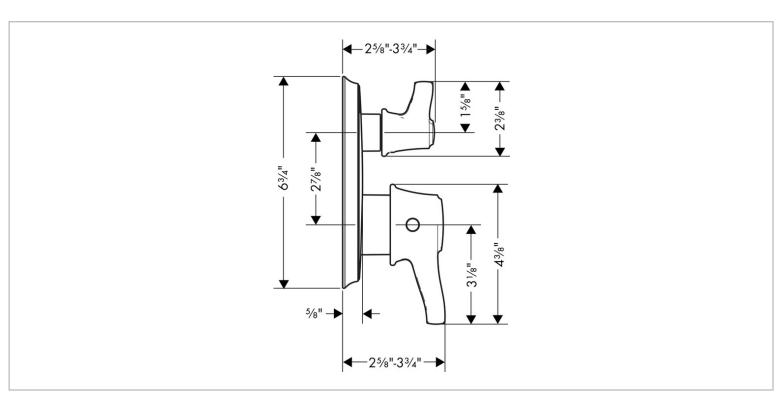

## hansgrohe

Brand: Hansgrohe, Germany

Name : Swing C Trim set for thermostatic

with high volume control & diverter

Item Code: 15753.001

Designer:

Color/Finish: Polished Chrome

Dimensions: (See data drawing below for

dimensions)

Product info:

 Finish set for concealed thermostatic mixer with 2way diverter

Flow rate: 22 l./min. at 3 bar

Flow pressure; 1~5 bar (15~70 psi)

Add-ons:

• 01800180 iBox

Flushing of pipe must be done before fittings are installed. Failure to do so voids the warranty. Follow cleaning instructions and avoid using any harmful chemicals.