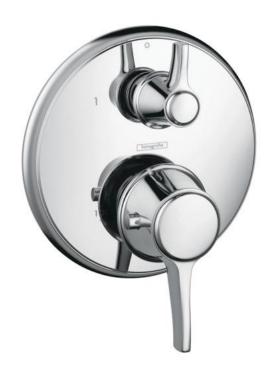

## hansgrohe

Brand: Hansgrohe, Germany

Name : Swing C Trim set for thermostatic

with high volume control & diverter

Item Code: 15753.001

Designer:

Color/Finish: Polished Chrome

Dimensions: (See data drawing below for

dimensions)

Product info:

 Finish set for concealed thermostatic mixer with 2way diverter

Flow rate: 22 l./min. at 3 bar

Flow pressure; 1~5 bar (15~70 psi)

Add-ons:

• 01800180 iBox

Flushing of pipe must be done before fittings are installed. Failure to do so voids the warranty. Follow cleaning instructions and avoid using any harmful chemicals.