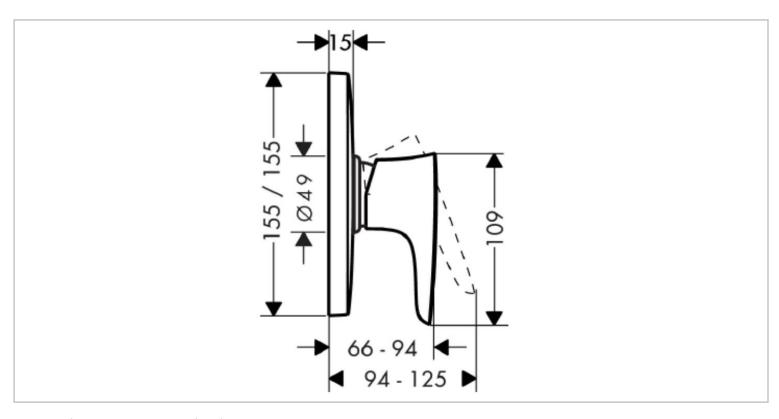

## hansgrohe

Brand: Hansgrohe, Germany

Pura Vida E Finish set for concealed Name:

shower mixer

15665.400/15665 000 Item Code:

Color/Finish: Chrome-plated / white-chrome

Dimensions: 155 mm x 155 mm

Product info: