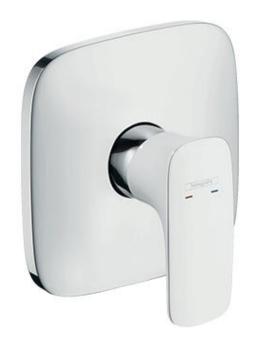

## hansgrohe

Brand: Hansgrohe, Germany

Pura Vida E Finish set for concealed Name:

shower mixer

15665.400/15665 000 Item Code:

Color/Finish: Chrome-plated / white-chrome

Dimensions: 155 mm x 155 mm

Product info:

Single lever shower mixer for concealed installation

Flow rate: 22 l./min. at 3 bar

Flow pressure; 1~5 bar (15~70 psi)

Add-ons:

01800180 iBox

Flushing of pipe must be done before fittings are installed. Failure to do so voids the warranty. Follow cleaning instructions and avoid using any harmful chemicals.