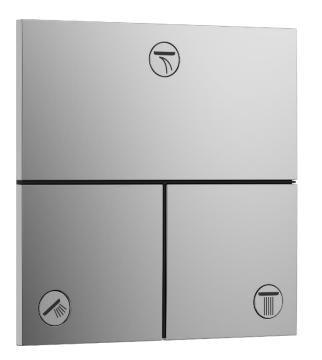

## hansgrohe

| Brand :        | Hansgrohe, Germany               |
|----------------|----------------------------------|
| Name :         | Showerselect Comfort E Concealed |
|                | Valve for 3 functions            |
| Item Code :    | 15573.000                        |
| Color/Finish : | Chrome                           |
| Dimensions:    | 13 x 155 mm                      |

## Product info:

- 3 functions
- Comfortable turning on / off of consumers with large Select-paddle
- Start/stop valve to operate the functions
- maximum flow rate at 3 bar: 32 l/min
- Flow rate upper outlet: 26 l/min
- Flow rate left and right: 26 l/min
- Min. operating pressure: 1 bar
- Max. operating pressure: 10 bar
- flat escutcheon for more space in the shower
- escutcheon can be aligned by +/- 3°
- easy installation due to pre-assembled function block
- Material Button: Metal
- Connection type: basic set iBox universal 2 (# 01500180)
- valve is delivered with buttons Rain small, Rain large, hand sower, Waterfall, bath tub