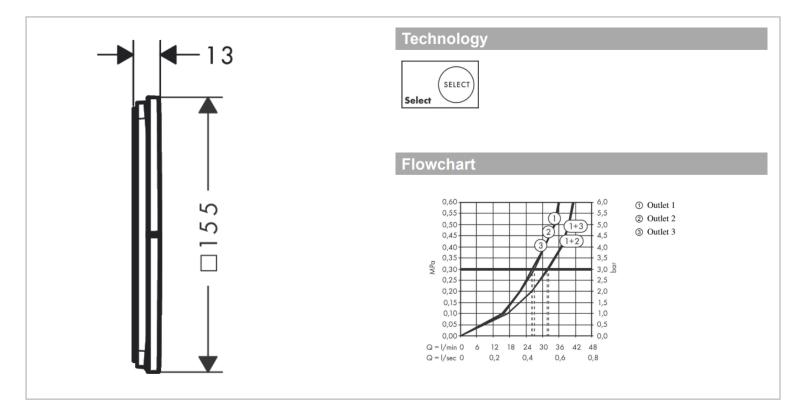

## hansgrohe

| Brand :        | Hansgrohe, Germany               |
|----------------|----------------------------------|
| Name :         | Showerselect Comfort E Concealed |
|                | Valve for 3 functions            |
| Item Code :    | 15573.000                        |
| Color/Finish : | Chrome                           |
| Dimensions:    | 13 x 155 mm                      |

## Product info:

- 3 functions
- Comfortable turning on / off of consumers with large Select-paddle
- Start/stop valve to operate the functions
- maximum flow rate at 3 bar: 32 l/min
- Flow rate upper outlet: 26 l/min
- Flow rate left and right: 26 l/min
- Min. operating pressure: 1 bar
- Max. operating pressure: 10 bar
- flat escutcheon for more space in the shower
- escutcheon can be aligned by +/- 3°
- easy installation due to pre-assembled function block
- Material Button: Metal
- Connection type: basic set iBox universal 2 (# 01500180)
- valve is delivered with buttons Rain small, Rain large, hand sower, Waterfall, bath tub