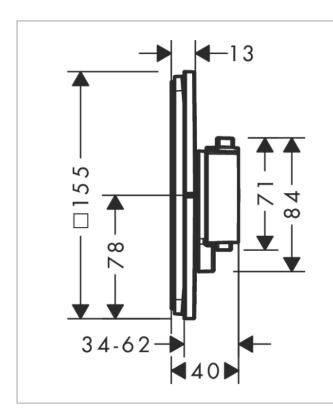

## hansgrohe

Brand: Hansgrohe, Germany

Name: Showerselect Comfort E

Thermostatic mixer 2 functions

Item Code: 15572.000 Color/Finish: Chrome

Dimensions: (See data drawing below for

dimensions)