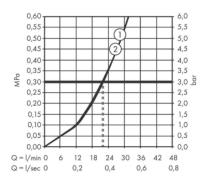

## Product info:

- 2 functions
- Comfortable turning on / off of consumers with large Select-paddle
- Water flow control with stop function
- Thermostat cartridge, Start/stop valve to operate the functions
- Maximum flow rate at 3 bar: 22,1 l/min
- Flow rate upper outlet: 20 l/m
- Flow rate lower outlet: 20 l/min
- Min. operating pressure: 1 ba
- Max. operating pressure: 10 ba
- Flat escutcheon for more space in the shower
- Escutcheon can be aligned by +/- 3°
- Material button: metal
- Material handles: metal