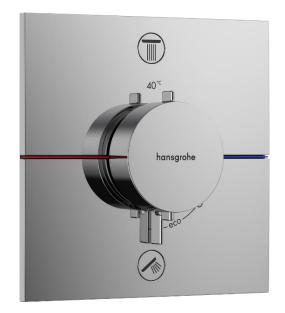

## hansgrohe

Brand: Hansgrohe, Germany

Name: Showerselect Comfort E

Thermostatic mixer 2 functions

Item Code: 15572.000 Color/Finish: Chrome

Dimensions: (See data drawing below for

dimensions)

## Product info:

- 2 functions
- Comfortable turning on / off of consumers with large Select-paddle
- Water flow control with stop function
- Thermostat cartridge, Start/stop valve to operate the functions
- Maximum flow rate at 3 bar: 22,1 l/min
- Flow rate upper outlet: 20 l/m
- Flow rate lower outlet: 20 l/min
- Min. operating pressure: 1 ba
- Max. operating pressure: 10 ba
- Flat escutcheon for more space in the shower
- Escutcheon can be aligned by +/- 3°
- Material button: metal
- Material handles: metal