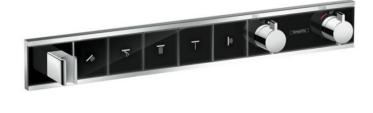

## hansgrohe

Brand: Hansgrohe, Germany

Name: RAINSELECT Thermostat for 5

functions

Item Code: 15358.600

Designer:

Color/Finish: Black

Dimensions: 52.7 x 8.4 x 9 cm

• consists of: Thermostat, shower holder

• 5 Functions

Select push-button on/off control for 5 outlets

• Simultaneous use of several outlets

Maximum flow rate at 3 bar: 38 l/min

• Flow rate per outlet: 26 l/min

• Thermostat is delivered with buttons hand shower,

Waterfall, Rain large

Flushing of pipe must be done before fittings are installed. Failure to do so voids the warranty.

Follow cleaning instructions and avoid using any harmful chemicals.