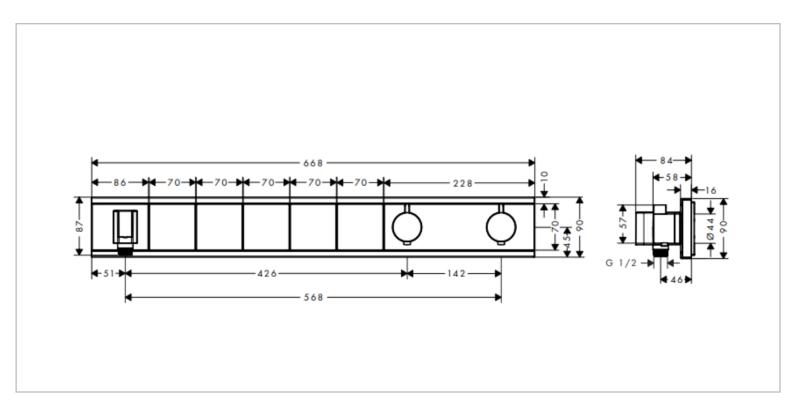

## hansgrohe

Brand: Hansgrohe, Germany

Name: RAINSELECT Thermostat for 5

functions

Item Code: 15358.600

Designer:

Color/Finish: Black

Dimensions: 52.7 x 8.4 x 9 cm