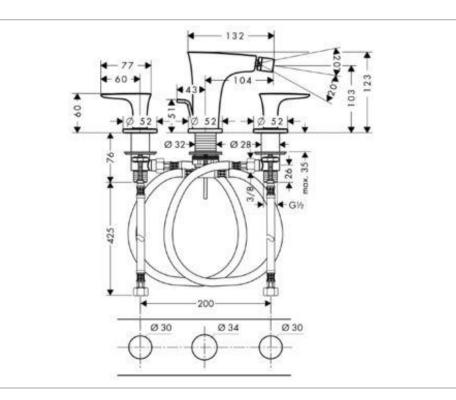

## hansgrohe

| Brand :<br>Name :        | Hansgrohe, Germany<br>PuraVida 3-hole 2-handle bidet mixer |
|--------------------------|------------------------------------------------------------|
| Item Code :<br>Designer: | 15273.000/15273.400                                        |
| Color/Finish :           | Chrome-plated / white-chrome                               |
| Dimensions:              | 123 mm Height<br>104 mm Spout Projection                   |

## Product info:

- 3-hole bidet mixer
- with pop-up waste set G 1 ¼"
- Laminar spray
- Flow rate: 7.2 l/min at 3 bars (45 psi)
- Flow pressure 1~5 bars (15~70 psi)

## Add-ons:

- 2x angle valve ½"x10mm (no nuts)
- 1x basin waste trap 1<sup>1</sup>/<sub>4</sub>"

Flushing of pipe must be done before fittings are installed. Failure to do so voids the warranty.

Follow cleaning instructions and avoid using any harmful chemicals.