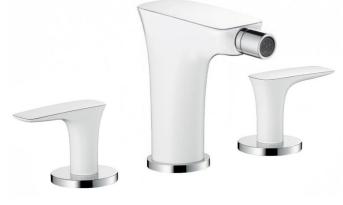

## hansgrohe

| Brand :<br>Name :        | Hansgrohe, Germany<br>PuraVida 3-hole 2-handle bidet mixer |
|--------------------------|------------------------------------------------------------|
| Item Code :<br>Designer: | 15273.000/15273.400                                        |
| Color/Finish :           | Chrome-plated / white-chrome                               |
| Dimensions:              | 123 mm Height<br>104 mm Spout Projection                   |

## Product info:

- 3-hole bidet mixer
- with pop-up waste set G 1 ¼"
- Laminar spray
- Flow rate: 7.2 l/min at 3 bars (45 psi)
- Flow pressure 1~5 bars (15~70 psi)