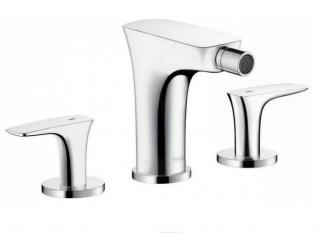

## hansgrohe

| Brand :<br>Name :        | Hansgrohe, Germany<br>PuraVida 3-hole 2-handle bidet mixer |
|--------------------------|------------------------------------------------------------|
| Item Code :<br>Designer: | 15273.000/15273.400                                        |
| Color/Finish :           | Chrome-plated / white-chrome                               |
| Dimensions:              | 123 mm Height<br>104 mm Spout Projection                   |

## Product info:

- 3-hole bidet mixer
- with pop-up waste set G 1 ¼"
- Laminar spray
- Flow rate: 7.2 l/min at 3 bars (45 psi)
- Flow pressure 1~5 bars (15~70 psi)