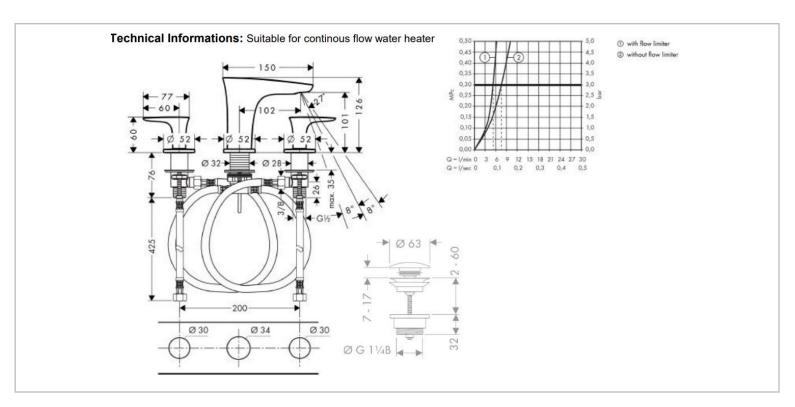

## Product info:

- 3-hole basin mixer 100
- Push-open pop-up waste set G 1 ¼"
- ComfortZone 100
- Laminar spray
- Lever handles with 90° ceramic valve
- Flow rate: 5 l/min at 3 bars (45 psi)
- flow pressure 1~5 bars (15~70 psi)

## Add-ons:

- 2x angle valve ½"x10mm (no nuts)
- 1x basin waste trap 11/4

Flushing of pipe must be done before fittings are installed. Failure to do so voids the warranty. Follow cleaning instructions and avoid using any harmful chemicals.