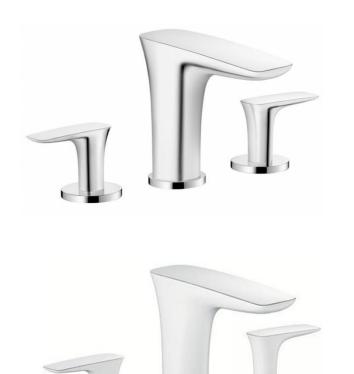

## hansgrohe

Brand: Hansgrohe, Germany

Name: PuraVida 3-hole 2-handle basin mixer

Item Code: 15073.000/15073.400

Designer:

Color/Finish: Chrome-plated / white-chrome

Dimensions: 344 mm Height

178 mm Spout Projection

## Product info:

- 3-hole basin mixer 100
- Push-open pop-up waste set G 1 ¼"
- ComfortZone 100
- Laminar spray
- Lever handles with 90° ceramic valve
- Flow rate: 5 l/min at 3 bars (45 psi)
- flow pressure 1~5 bars (15~70 psi)