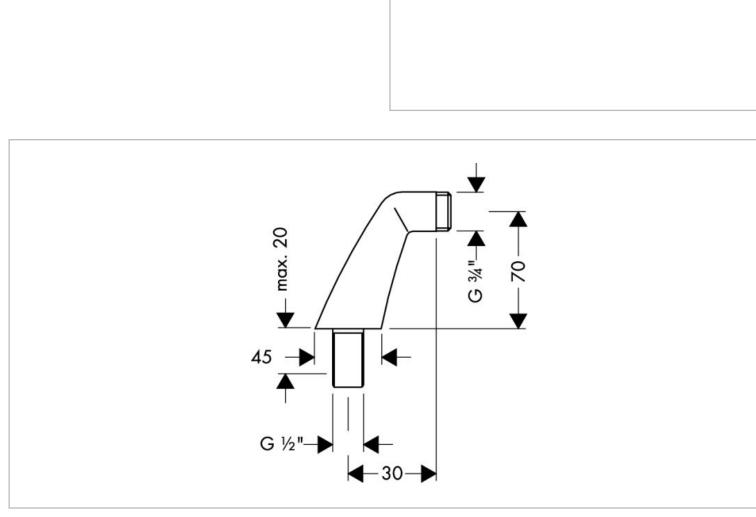

## hansgrohe

| Brand :<br>Name :        | Hansgrohe, Germany<br>Talis S2 Pillar unions 1/2" x 3/4" |
|--------------------------|----------------------------------------------------------|
| Item Code :<br>Designer: | 14920.000                                                |
| Color/Finish :           | Chrome                                                   |
| Dimensions:              | (See data drawing below for dimensions)                  |
|                          |                                                          |

Product info:

- Pillar unions ½"x¾" (per pairs)
- Possible converting exposed mixer to rim mounted

Flushing of pipe must be done before fittings are installed. Failure to do so voids the warranty.

Follow cleaning instructions and avoid using any harmful chemicals.