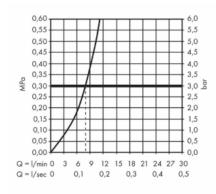

## Product info:

Comfort Zone 320

- Swivel range adjustable in 2 steps to 110° or 150°
- Laminar spray
- Select button for a comfortable start/stop of the water flow
- Mag Fit magnetic shower support
- Connection dimension: DN15
- Maximum flow rate at 3 bar: 8 l/min
- Ceramic cartridge
- Connection type: G ¾ connections
- Temperature limitation adjustable
- Integrated non-return valve
- Suitable for continuous flow water heaters
- Significantly reduced splashing by soft start of the water flow