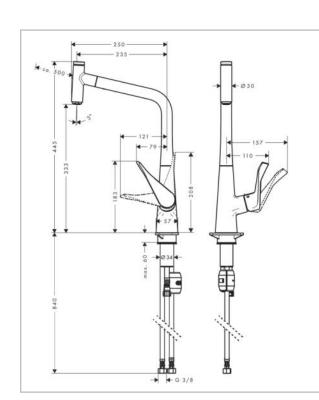

# hansgrohe

Brand: Hansgrohe, Germany

Name: METRIS SELECT Single Lever Kitchen

Mixer 320 1jet w/ Pull-out Spout

Item Code: 14884.000 Color/Finish: Chrome

Dimensions: (Please see data drawing below for

dimensions)

## Product info:

Comfort Zone 320

- Swivel range adjustable in 2 steps to 110° or 150°
- Laminar spray
- Select button for a comfortable start/stop of the water flow
- Mag Fit magnetic shower support
- Connection dimension: DN15
- Maximum flow rate at 3 bar: 8 l/min
- Ceramic cartridge
- Connection type: G ¾ connections
- Temperature limitation adjustable
- Integrated non-return valve
- Suitable for continuous flow water heaters
- Significantly reduced splashing by soft start of the water flow