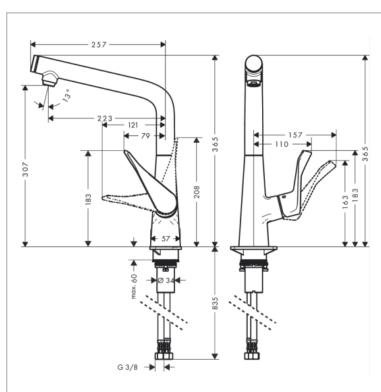

## hansgrohe

Brand: Hansgrohe, Germany Name:

METRIS SELECT Single Lever Kitchen

Mixer 320 1jet

Item Code: 14883.000

Designer:

Color/Finish: Chrome

**Dimensions:** (Please see data drawing below for

dimensions)