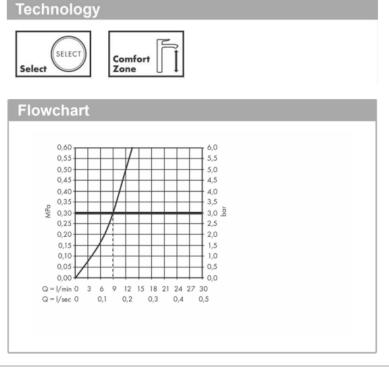

## Product info:

ComfortZone 320

- Swivel range adjustable in 3 steps 110°, 150° or 360
- Laminar spray
- Select button for a comfortable start/stop of the water
- Connection dimension: DN15
- Maximum flow rate at 3 bar: 8 l/min
- Ceramic valves hot/cold 90°
- Connection type: G % connections
- Temperature limitation adjustable
- Integrated non-return valve
- Suitable for continuous flow water heaters