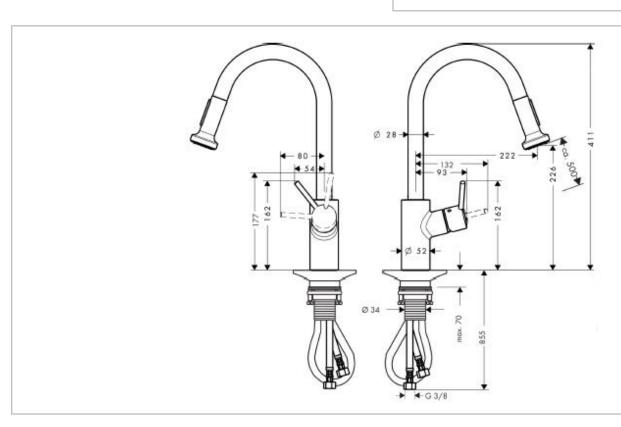

## hansgrohe

Brand : Hansgrohe, Germany

Name: Allegra Variarc single lever kitchen

mixer with pull-out dual spray

Item Code: 14877.000

Designer:

Color/Finish: Chrome

Dimensions: 411 mm height

232 mm spout projection

## Product info:

Single lever kitchen mixer

With pullout dual spray

Swivel C-spout range 150°

Can be laid flat in front of window

normal spray

flow rate: 11 l/min at 3 bars (45 psi)

• flow pressure 1~5 bars (15~70 psi)