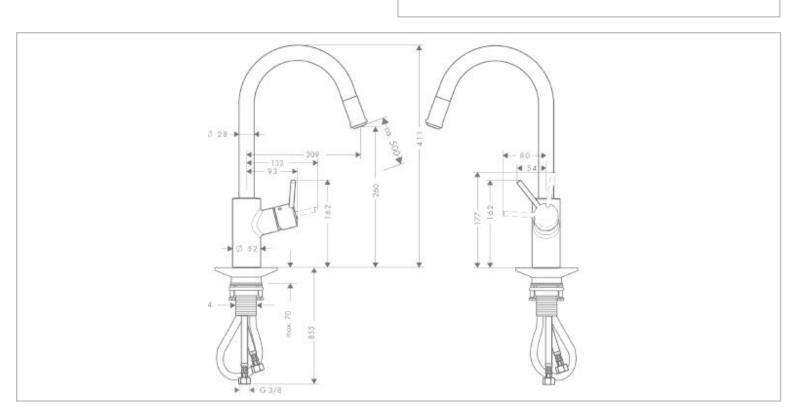

## hansgrohe

Brand: Hansgrohe, Germany

Name : Allegra Variarc single lever kitchen

mixer with pull-out spray

Item Code: 14872.000

Designer:

Color/Finish: Chrome

Dimensions: 411 mm height

209 mm spout projection

## Product info:

Single lever kitchen mixer

With pullout spray

Swivel C-spout range 150°

• Can be laid flat in front of window

normal spray

flow rate: 9 l/min at 3 bars (45 psi)

flow pressure 1~5 bars (15~70 psi)