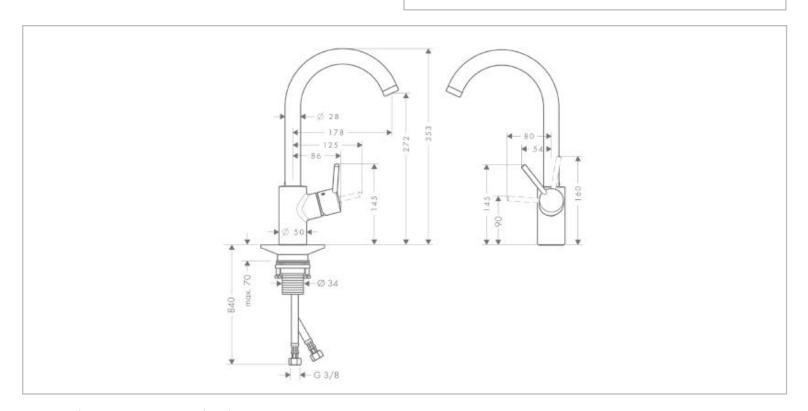

## hansgrohe

Brand: Hansgrohe, Germany

Name: Talis S2 Variarc Single Lever Kitchen

Mixer

Item Code: 14870.000

Designer:

Color/Finish: Chrome

Dimensions: 353 mm height

178 mm spout projection