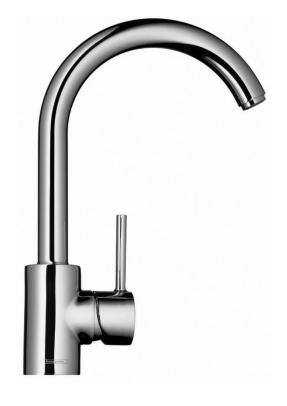

## hansgrohe

Brand: Hansgrohe, Germany

Name: Talis S2 Variarc Single Lever Kitchen

Mixer

Item Code: 14870.000

Designer:

Color/Finish: Chrome

Dimensions: 353 mm height

178 mm spout projection

## Product info:

Single lever kitchen mixer

With pull-out spray

Swivel C-spout range 110°, 150° or 360°

• Flow rate: 10 l./min. at 3 bar

Flow pressure; 1~5 bar (15~70 psi)

• Suitable for continuous flow water heater