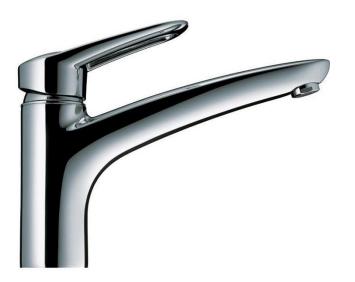

## hansgrohe

| Brand :                  | Hansgrohe, Germany                             |
|--------------------------|------------------------------------------------|
| Name :                   | Allegra Metropol single lever kitchen<br>mixer |
| Item Code :<br>Designer: | 14830.000                                      |
| Color/Finish :           | Chrome                                         |
| Dimensions:              | 205 mm height<br>209 mm spout projection       |