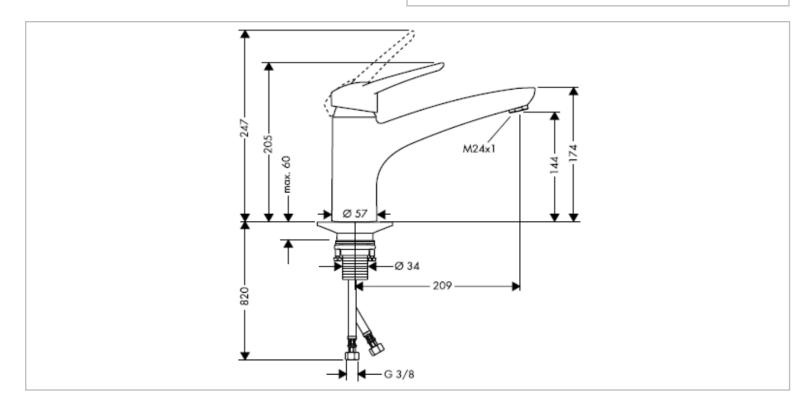

## hansgrohe

| Brand :                  | Hansgrohe, Germany                             |
|--------------------------|------------------------------------------------|
| Name :                   | Allegra Metropol single lever kitchen<br>mixer |
| Item Code :<br>Designer: | 14830.000                                      |
| Color/Finish :           | Chrome                                         |
| Dimensions:              | 205 mm height<br>209 mm spout projection       |