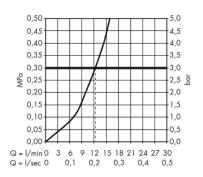

#### Product info:

- Comfort Zone 320
- I-spout
- swivel range adjustable in 3 steps 110°, 150° or 360°
- laminar spray
- flow rate: 13 l/min at 3 bars (45 psi)
- flow pressure 1~5 bars (15~70 psi)
- · connection dimension: DN15
- · ceramic cartridge
- connection type: G ¾ connections
- · temperature limitation adjustable
- suitable for continuous flow water heaters
- significantly reduced splashing by soft start of the water flow