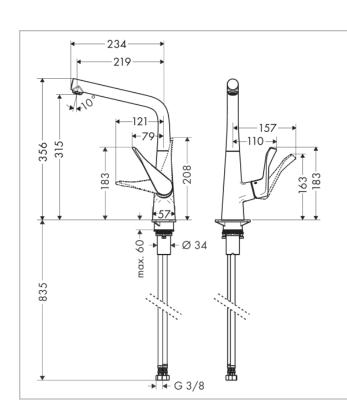

# hansgrohe

Brand: Hansgrohe, Germany

Name: METRIS Single Lever Kitchen Mixer

Item Code: 14822.000

Designer:

Color/Finish: Chrome

Dimensions: 356 mm height

219 mm Spout projection

#### Product info:

- Comfort Zone 320
- I-spout
- swivel range adjustable in 3 steps 110°, 150° or 360°
- laminar spray
- flow rate: 13 l/min at 3 bars (45 psi)
- flow pressure 1~5 bars (15~70 psi)
- · connection dimension: DN15
- · ceramic cartridge
- connection type: G ¾ connections
- · temperature limitation adjustable
- suitable for continuous flow water heaters
- significantly reduced splashing by soft start of the water flow