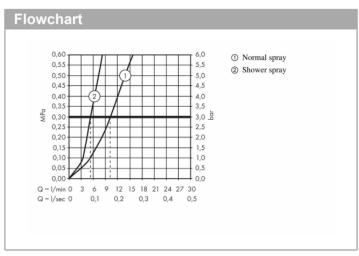

## Product info:

ComfortZone 200

- Swivel range adjustable in 2 steps to 110° or 150°
- Laminar spray, shower spray
- Lockable shower spray, spray returns through pressing spray diverter
- MagFit magnetic shower support
- Quick connect hose
- Connection dimension: DN15
- Maximum flow rate at 3 bar: 9 l/min
- Ceramic cartridge · connection type: G ¾ connections
- Temperature limitation adjustable
- Integrated non-return valve
- Suitable for continuous flow water heaters