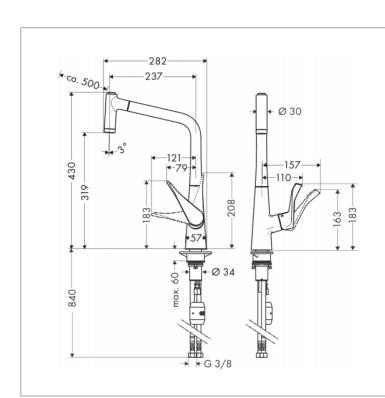

## hansgrohe

Brand: Hansgrohe, Germany

Name: METRIS Single Lever Kitchen Mixer

320 2jet w/ Pull-out Spray

Item Code: 14820.000

Designer:

Color/Finish: Chrome

Dimensions: (Please see data drawing below for

dimensions)

## Product info:

ComfortZone 200

- Swivel range adjustable in 2 steps to 110° or 150°
- Laminar spray, shower spray
- Lockable shower spray, spray returns through pressing spray diverter
- MagFit magnetic shower support
- Quick connect hose
- Connection dimension: DN15
- Maximum flow rate at 3 bar: 9 l/min
- Ceramic cartridge · connection type: G ¾ connections
- Temperature limitation adjustable
- Integrated non-return valve
- Suitable for continuous flow water heaters