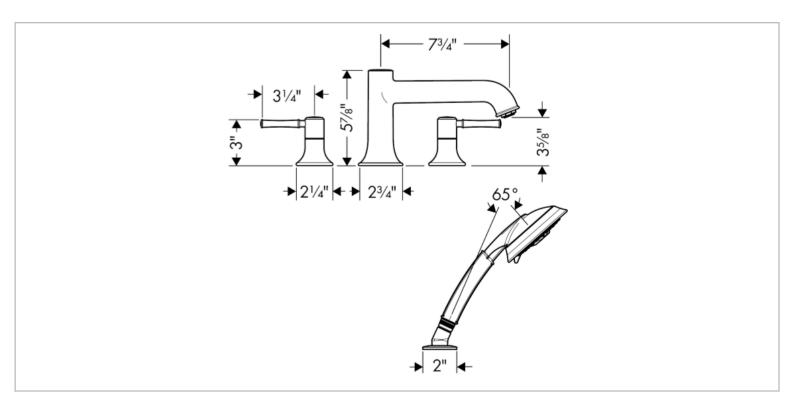

## hansgrohe

Brand: Hansgrohe, Germany

Name: Talis C Trim set for rim-mounted 4-

hole tub mixer with extractable

handshower

Item Code: 14314.921

Designer:

Color/Finish: Rubbed bronze

Dimensions: (See data drawing below for

dimensions)

## Product info:

 Finish set for 4-hole 2-handles rim-mounted bath filler

• With pull-out Raindance C 100 Air 3-jet handshower

• With Rain Air, Balance Air and Whirl Air spray modes

• Flow rate: 22 l./min. at 3 bar

Flow pressure; 1~5 bar (15~70 psi)

## Add-ons:

06646000 basic set





Flushing of pipe must be done before fittings are installed. Failure to do so voids the warranty. Follow cleaning instructions and avoid using any harmful chemicals.

All information is for reference only. Installation shall always be based on the specs provided with actual delivered items.

For more info, visit www.kuysen.com