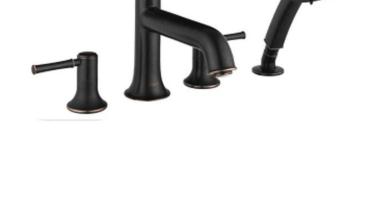

## hansgrohe

Brand: Hansgrohe, Germany

Name: Talis C Trim set for rim-mounted 4-

hole tub mixer with extractable

handshower

Item Code: 14314.921

Designer:

Color/Finish: Rubbed bronze

## Product info:

 Finish set for 4-hole 2-handles rim-mounted bath filler

• With pull-out Raindance C 100 Air 3-jet handshower

• With Rain Air, Balance Air and Whirl Air spray modes

• Flow rate: 22 l./min. at 3 bar