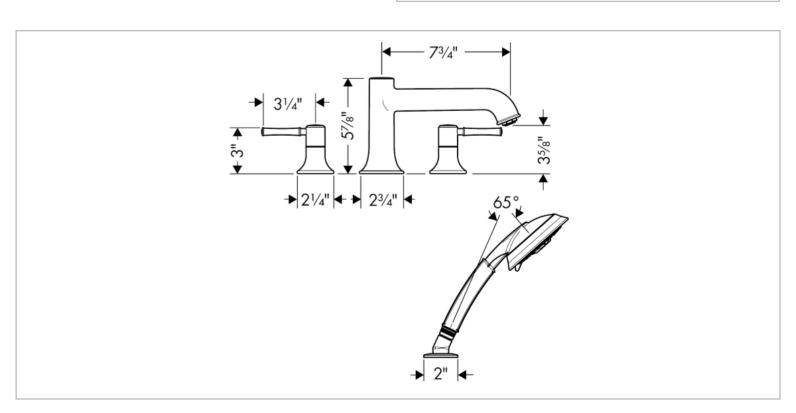

## hansgrohe

Brand: Hansgrohe, Germany

Name : Talis C Trim set for rim-mounted 4-

hole tub mixer with extractable

handshower

Item Code: 14314.821

Designer:

Color/Finish: Brushed Nickel

Dimensions: (See data drawing below for

dimensions)

## Product info:

Finish set for 4-hole 2-handles rim-mounted bath filler

- With pull-out Raindance C 100 Air 3-jet handshower
- With Rain Air, Balance Air and Whirl Air spray modes
- Flow rate: 22 l./min. at 3 bar
- Flow pressure; 1~5 bar (15~70 psi)