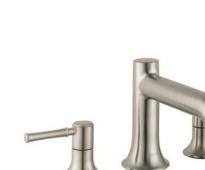

## hansgrohe

Brand: Hansgrohe, Germany

Name : Talis C Trim set for rim-mounted 4-

hole tub mixer with extractable

handshower

Item Code: 14314.821

Designer:

Color/Finish: Brushed Nickel

## Product info:

Finish set for 4-hole 2-handles rim-mounted bath filler

- With pull-out Raindance C 100 Air 3-jet handshower
- With Rain Air, Balance Air and Whirl Air spray modes
- Flow rate: 22 l./min. at 3 bar
- Flow pressure; 1~5 bar (15~70 psi)