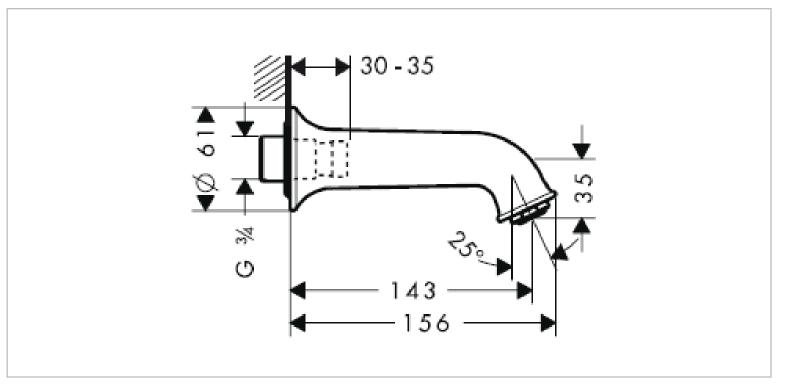

## hansgrohe

| Brand :                          | Hansgrohe, Germany                       |
|----------------------------------|------------------------------------------|
| Name :                           | Talis C Bath Spout                       |
| Item Code :<br>Designer:         | 14148.921                                |
| Color/Finish :                   | Rubbed Bronze                            |
| Dimensions:                      | 156 mm Length<br>143 mm Spout Projection |
| Product info:<br>• Bath Spout ¾" |                                          |