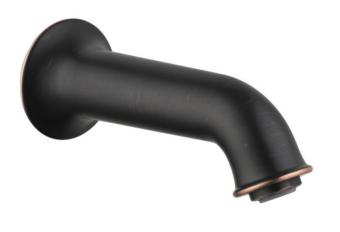

## hansgrohe

| Brand :                          | Hansgrohe, Germany                       |
|----------------------------------|------------------------------------------|
| Name :                           | Talis C Bath Spout                       |
| Item Code :<br>Designer:         | 14148.921                                |
| Color/Finish :                   | Rubbed Bronze                            |
| Dimensions:                      | 156 mm Length<br>143 mm Spout Projection |
| Product info:<br>• Bath Spout ¾" |                                          |