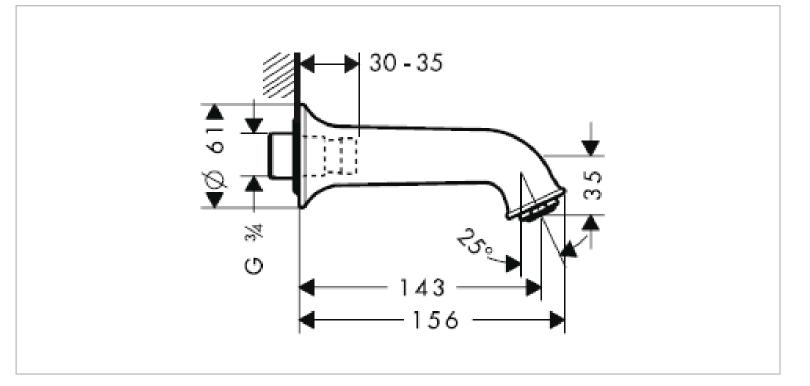

## hansgrohe

| Brand :                  | Hansgrohe, Germany      |
|--------------------------|-------------------------|
| Name :                   | Talis C Bath Spout      |
| Item Code :<br>Designer: | 14148.821               |
| Color/Finish :           | Brushed Nickel          |
| Dimensions:              | 156 mm Length           |
|                          | 143 mm Spout Projection |
| Product info:            | 711                     |