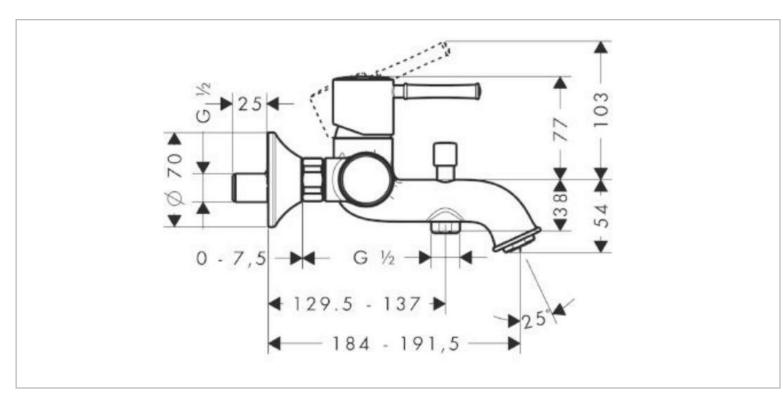

## Brand :Hansgrohe, GermanyName :Talis Classic Wall-mounted Exposed<br/>Single Lever Bath/Shower MixerItem Code :14140.000Designer:'Color/Finish :ChromeDimensions:184~191.5 mm Spout Projection

## Product info:

- Wall-mounted exposed single lever bath/shower mixer
- centre distance 150±12mm
- Normal spray
- Automatic diverter
- Flow rate: 22 l/min at 3 bars (45 psi)
- Flow pressure 1~5 bars (15~70 psi)