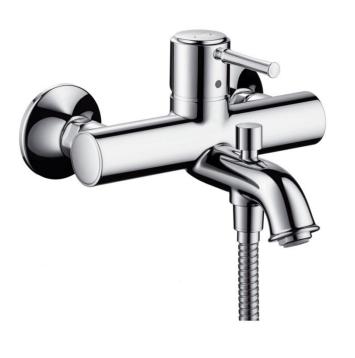

## Brand :Hansgrohe, GermanyName :Talis Classic Wall-mounted Exposed<br/>Single Lever Bath/Shower MixerItem Code :14140.000Designer:'Color/Finish :ChromeDimensions:184~191.5 mm Spout Projection

## Product info:

- Wall-mounted exposed single lever bath/shower mixer
- centre distance 150±12mm
- Normal spray
- Automatic diverter
- Flow rate: 22 l/min at 3 bars (45 psi)
- Flow pressure 1~5 bars (15~70 psi)