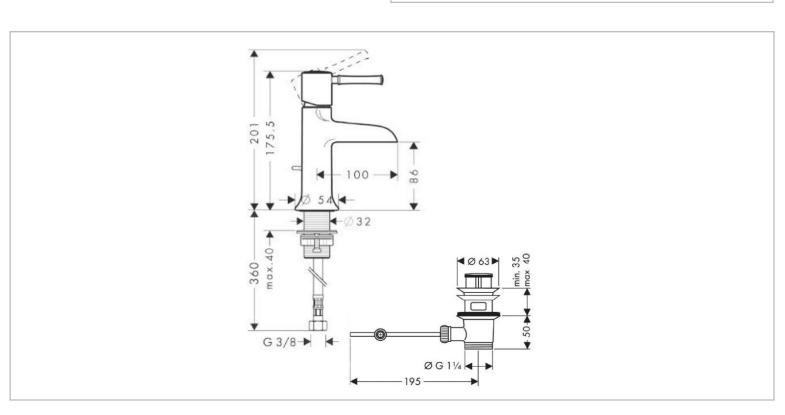

## hansgrohe

Brand: Hansgrohe, Germany

Name : Talis Classic Single Lever Basin Mixer

'Natural 90'

Item Code: 14127.000

Designer:

Color/Finish: Chrome

Dimensions: 201 mm Height

100 mm Spout Projection

## Product info:

Single lever basin mixer 'Natural 90"

• with pop-up waste set G 1 ¼"

ComfortZone 90

Laminar Spray

Flow rate: 5 l/min at 3 bars (45 psi)

Flow pressure 1~5 bars (15~70 psi)