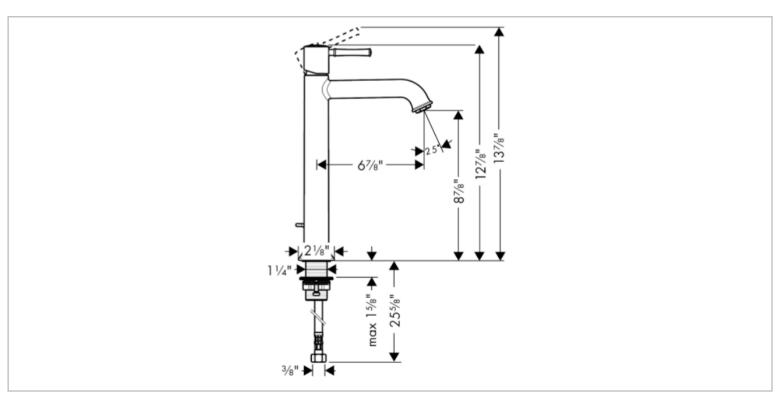

## hansgrohe

Brand: Hansgrohe, Germany

Name: Talis C Single hole tall faucet with

pop up assembly

Item Code: 14116.921

Designer:

Color/Finish: Rubbed bronze

Dimensions: 6 7/8" Spout Projection

Product info:

• Single Hole Faucet 230

with basin pop-up waste

Flow rate: 4.5 l./min. at 3 bar

Aerated Spray

Flushing of pipe must be done before fittings are installed. Failure to do so voids the warranty. Follow cleaning instructions and avoid using any harmful chemicals.