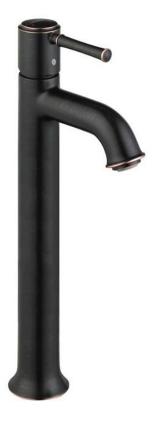

## hansgrohe

Brand: Hansgrohe, Germany

Name: Talis C Single hole tall faucet with

pop up assembly

Item Code: 14116.921

Designer:

Color/Finish: Rubbed bronze

Dimensions: 6 7/8" Spout Projection

Product info:

• Single Hole Faucet 230

with basin pop-up waste

Flow rate: 4.5 l./min. at 3 bar

Aerated Spray

Flushing of pipe must be done before fittings are installed. Failure to do so voids the warranty. Follow cleaning instructions and avoid using any harmful chemicals.