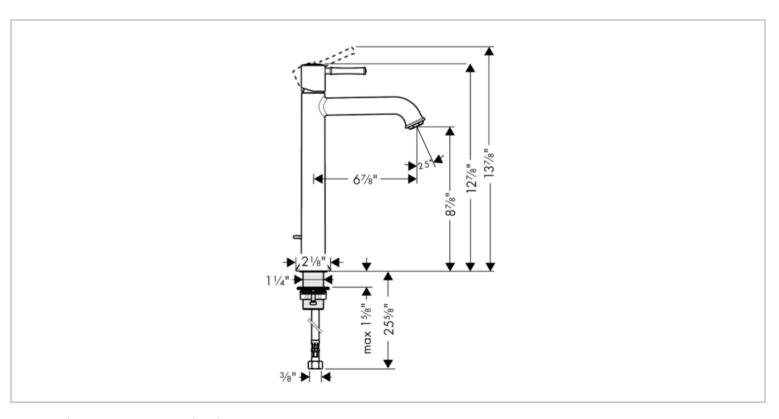

## hansgrohe

Brand: Hansgrohe, Germany

Name: Talis C Single hole tall faucet with

pop up assembly

Item Code: 14116.821

Color/Finish: Brushed Nickel

Dimensions: 6 7/8" Spout projection