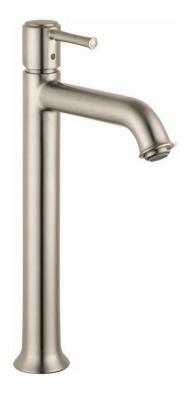

## hansgrohe

Brand: Hansgrohe, Germany

Name: Talis C Single hole tall faucet with

pop up assembly

Item Code: 14116.821

Color/Finish: Brushed Nickel

Dimensions: 6 7/8" Spout projection