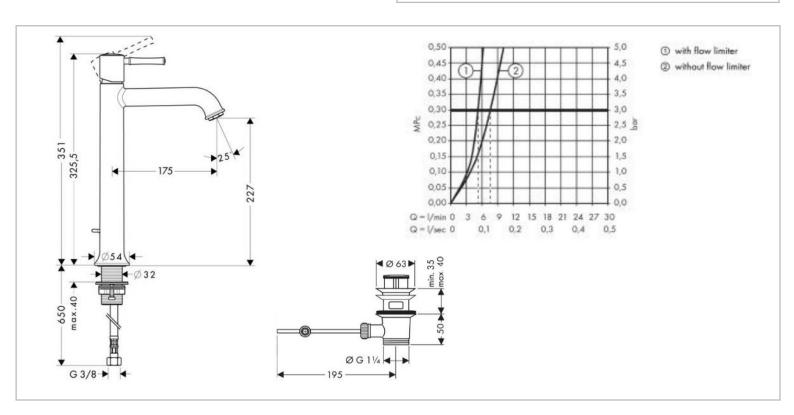

## hansgrohe

Brand: Hansgrohe, Germany

Name: Talis Classic Basic part for concealed

mixers

Item Code: 14116.000

Designer:

Color/Finish: Chrome

Dimensions: 351 mm Length

175 mm Spout Projection

## Product info:

Tall Single lever basin mixer 230

• with pop-up waste set G 1 1/4"

ComfortZone 230

Normal spray

Flow rate: 5 l/min at 3 bars(45 psi)

• Flow pressure: 1~5 bars (15~70 psi)