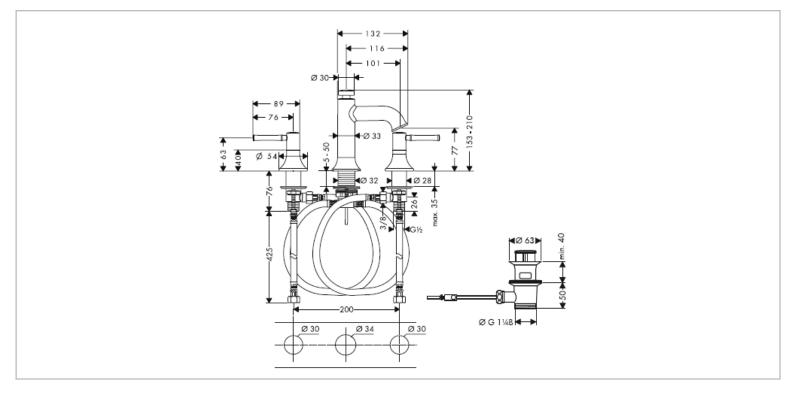

## hansgrohe

|--|--|

| Brand :                  | Hansgrohe, Germany                  |
|--------------------------|-------------------------------------|
| Name :                   | Talis C 3-hole 2-handle basin mixer |
| Item Code :<br>Designer: | 14113.921                           |
| Color/Finish :           | Rubber bronze                       |
| Dimensions:              | 132 mm Length                       |
|                          | 101 mm Spout Projection             |

## Product info:

- 3-hole 2-handle basin mixer
- ComfortZone 150
- With basin pop-up waste
- Flow rate: 5 l./min at 3 bar
- Flow pressure: 1~5 bar (15~70 psi)