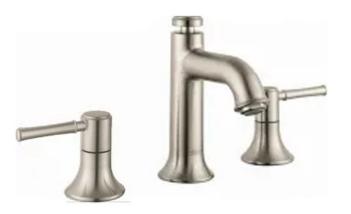

## hansgrohe

| Brand :                  | Hansgrohe, Germany                           |
|--------------------------|----------------------------------------------|
| Name :                   | Talis Classic 3-hole 2-handle basin<br>mixer |
| Item Code :<br>Designer: | 14113.821                                    |
| Color/Finish :           | Brushed Nickel                               |
| Dimensions:              | 132 mm Length<br>101 mm Spout Projection     |

## Product info:

- 3-hole 2-handle basin mixer
- Comfort Zone 150
- With basin pop-up waste 1¼"
- Flow rate: 5 l./min. at 3 bar
- Flow pressure; 1~5 bar (15~70 psi)