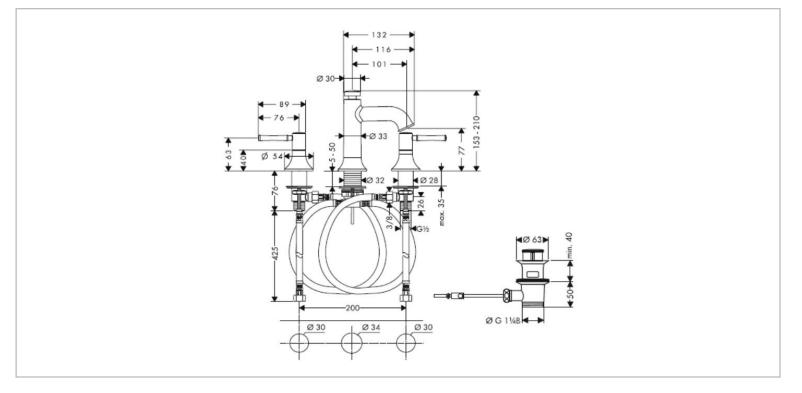

## hansgrohe

| Brand :                  | Hansgrohe, Germany                           |
|--------------------------|----------------------------------------------|
| Name :                   | Talis Classic 3-hole 2-handle basin<br>mixer |
| Item Code :<br>Designer: | 14113.821                                    |
| Color/Finish :           | Brushed Nickel                               |
| Dimensions:              | 132 mm Length<br>101 mm Spout Projection     |

## Product info:

- 3-hole 2-handle basin mixer
- Comfort Zone 150
- With basin pop-up waste 1¼"
- Flow rate: 5 l./min. at 3 bar
- Flow pressure; 1~5 bar (15~70 psi)

## Add-ons:

• 2x angle valve ½"x<sup>3</sup>/<sub>8</sub>"

Flushing of pipe must be done before fittings are installed. Failure to do so voids the warranty.

Follow cleaning instructions and avoid using any harmful chemicals.