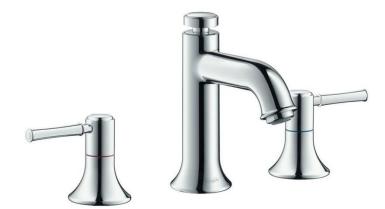

## hansgrohe

Brand: Hansgrohe, Germany

Name: Talis Classic 3-hole 2-handle basin

mixer

Item Code: 14113.000

Designer:

Color/Finish: Chrome

Dimensions: 132 mm Length

101 mm Spout Projection

• 3-hole 2-handle basin mixer

Comfort Zone 150

With basin pop-up waste 1¼"

• Flow rate: 5 l./min. at 3 bar

Flow pressure; 1~5 bar (15~70 psi)