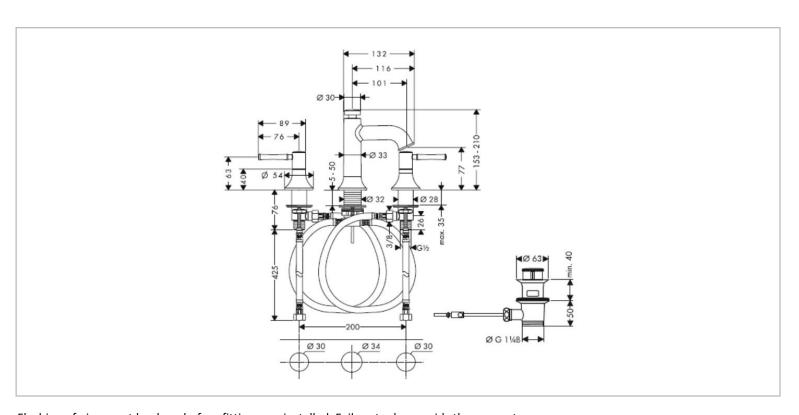

## hansgrohe

Brand: Hansgrohe, Germany

Name: Talis Classic 3-hole 2-handle basin

mixer

Item Code: 14113.000

Designer:

Color/Finish: Chrome

Dimensions: 132 mm Length

101 mm Spout Projection

• 3-hole 2-handle basin mixer

Comfort Zone 150

With basin pop-up waste 1¼"

• Flow rate: 5 l./min. at 3 bar

Flow pressure; 1~5 bar (15~70 psi)

## Add-ons:

• 2x angle valve ½"x¾"

Flushing of pipe must be done before fittings are installed. Failure to do so voids the warranty. Follow cleaning instructions and avoid using any harmful chemicals.

All information is for reference only. Installation shall always be based on the specs provided with actual delivered items.