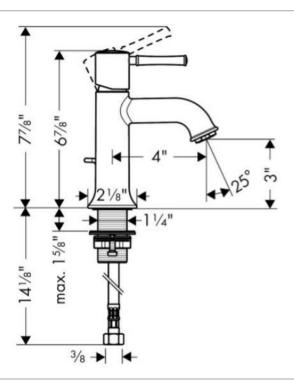

## hansgrohe

| Brand :                  | Hansgrohe, Germany                              |
|--------------------------|-------------------------------------------------|
| Name :                   | Talis C Single hole faucet with pop up assembly |
| Item Code :<br>Designer: | 14111.921                                       |
| Color/Finish :           | Rubbed Bronze                                   |
| Dimensions:              | 4" spout projection                             |
|                          |                                                 |

Product info:

- Single Hole Faucet
- With basin pop-up waste
- Flow rate: 4.5 l./min. at 3 bar
- Aerated Spray

Flushing of pipe must be done before fittings are installed. Failure to do so voids the warranty.