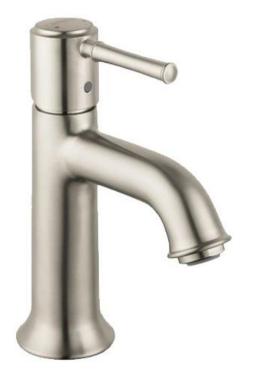

## hansgrohe

Brand: Hansgrohe, Germany

Name : Talis C Single hole faucet with pop up

assembly

Item Code: 14111.821

Designer:

Color/Finish: Brushed Nickel Dimensions: 201 mm Height

103 mm Spout Projection

Product info:

Single Hole Faucet

• With basin pop-up waste

• Flow rate: 4.5 l./min. at 3 bar

Aerated Spray

•

Add-ons:

2x angle valve ½"x10mm (no nuts)