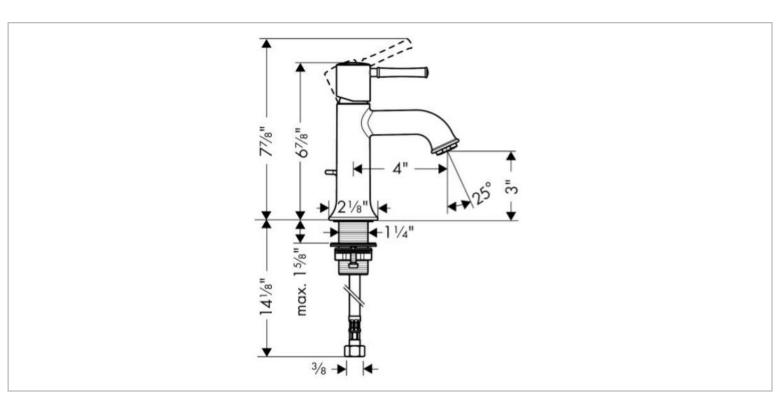

## hansgrohe

Brand: Hansgrohe, Germany

Name : Talis C Single hole faucet with pop up

assembly

Item Code: 14111.821

Designer:

Color/Finish: Brushed Nickel Dimensions: 201 mm Height

103 mm Spout Projection

Product info:

Single Hole Faucet

• With basin pop-up waste

• Flow rate: 4.5 l./min. at 3 bar

Aerated Spray

•

Add-ons:

2x angle valve ½"x10mm (no nuts)