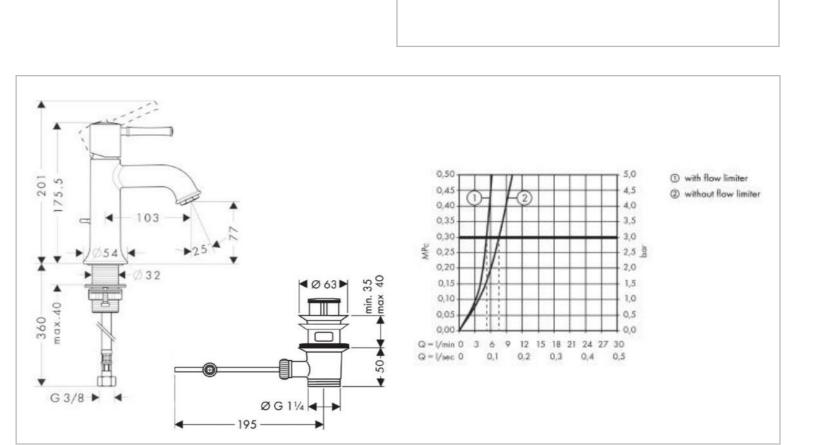

## hansgrohe

Brand:

Hansgrohe, Germany

Name:

Talis Single Lever Basin Mixer 80

Item Code:

14111.000

Designer:

Chrome-plated

Color/Finish:
Dimensions:

201 mm Height

103 mm Spout Projection

## Product info:

Single lever basin mixer 80

• With pop-up waste set G 1 ¼"

ComfortZone 780

Normal spray

Flow rate: 5 l/min at 3 bars (45 psi)

Flow pressure 1~5 bars (15~70 psi)