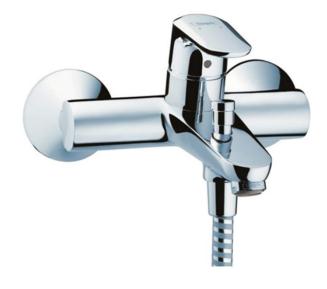

## hansgrohe

Brand: Hansgrohe, Germany

Name: Ecos Exposed bath & shower mixer

Item Code: 14084.000

Designer:

Color/Finish: Chrome

Dimensions: 197 mm Length

180 mm Spout Projection