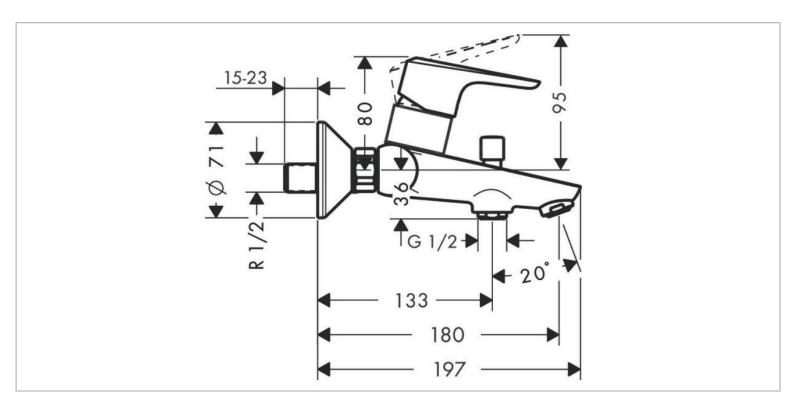

## hansgrohe

Brand: Hansgrohe, Germany

Name: Ecos Exposed bath & shower mixer

Item Code: 14084.000

Designer:

Color/Finish: Chrome

Dimensions: 197 mm Length

180 mm Spout Projection