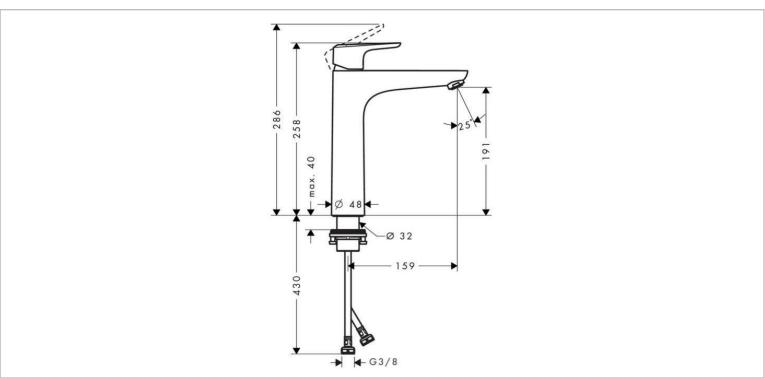

## hansgrohe

Brand: Hansgrohe, Germany

Name: Basic part for concealed mixers

Item Code: 14044.000

Designer:

Color/Finish: Chrome

Dimensions: 159 mm spout projection

## Product info:

• Single lever basin mixer 190 CoolStart

• With push-open waste set

Normal Spray

• Flow rate: 5 l/min at 3 bar

## Add-ons:

• 2x angle valve ½"x¾"

Basin Waste trap

Flushing of pipe must be done before fittings are installed. Failure to do so voids the warranty.

Follow cleaning instructions and avoid using any harmful chemicals.