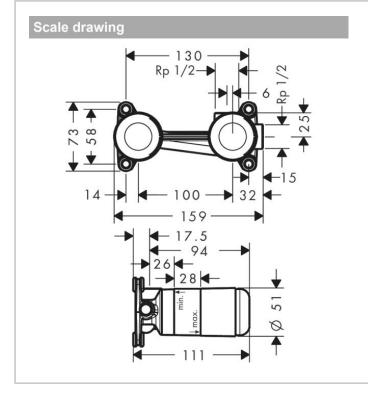

## hansgrohe

| Hansgrohe, Germany                                                                    |
|---------------------------------------------------------------------------------------|
| Basic set for single lever basin mixer<br>for concealed installation wall-<br>mounted |
| 13622.180                                                                             |
| N/A                                                                                   |
| (See data drawing below for dimensions)                                               |
|                                                                                       |