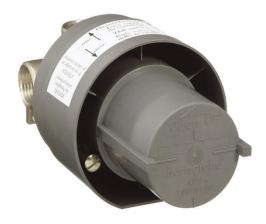

## hansgrohe

Brand: Hansgrohe, Germany

Name: Basic part for concealed mixers

Item Code: 13620.180

Designer:

Color/Finish: Rubber bronze

Dimensions: (See data drawing below for

dimensions)

• Basic part for concealed mixers

• 2x connection point 1/2"

1x outlet point ½"

 Matching with Finish set for single lever shower mixer (oval front cover)