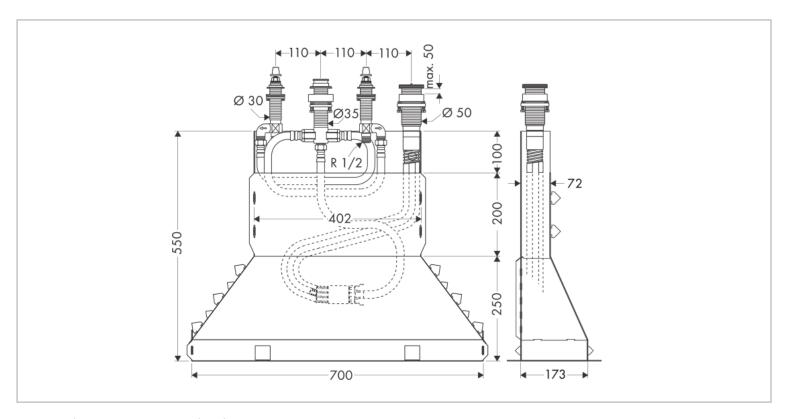

## hansgrohe

Brand: Hansgrohe, Germany

Name: Basic set for 4-hole rim mounted

bath mixer

Item Code: 13444.180

Color/Finish: N/A

Dimensions: (See data drawing below for

dimensions)

## Product info:

• Consists of basic set, shower hose, Secubox

• Maximum pull-out length of hand shower: 1.10 m

Connection dimension: DN15

EPD Basic Sets

Flushing of pipe must be done before fittings are installed. Failure to do so voids the warranty. Follow cleaning instructions and avoid using any harmful chemicals.