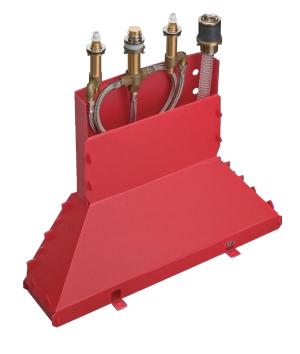

## hansgrohe

Brand: Hansgrohe, Germany

Name: Basic set for 4-hole rim mounted

bath mixer

Item Code: 13444.180

Color/Finish: N/A

Dimensions: (See data drawing below for

dimensions)

## Product info:

• Consists of basic set, shower hose, Secubox

• Maximum pull-out length of hand shower: 1.10 m

Connection dimension: DN15

EPD Basic Sets

Flushing of pipe must be done before fittings are installed. Failure to do so voids the warranty. Follow cleaning instructions and avoid using any harmful chemicals.