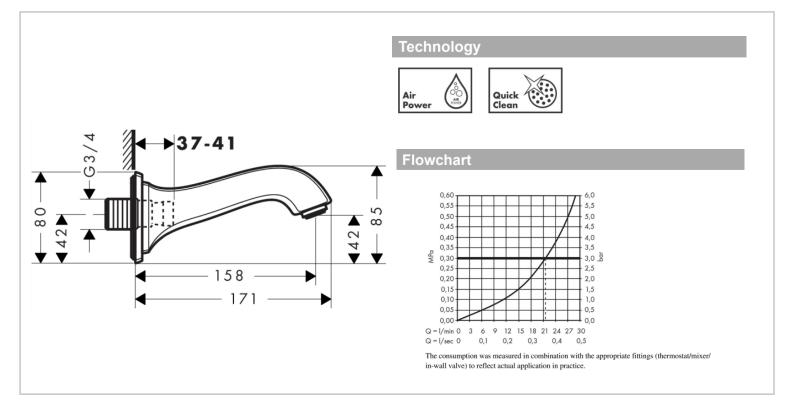

## hansgrohe

| Brand :<br>Name :             | Hansgrohe, Germany<br>Talis Bath spout 3/4"                   |
|-------------------------------|---------------------------------------------------------------|
| Item Code :                   | 13425.090                                                     |
| Color/Finish :<br>Dimensions: | Chrome/Gold Optic<br>159 mm Length<br>147 mm Spout projection |
| Product info:                 |                                                               |

- Bath spout ¾"
- Flow rate: 32 l/min
- With silencer and escutcheon

Flushing of pipe must be done before fittings are installed. Failure to do so voids the warranty.

Follow cleaning instructions and avoid using any harmful chemicals.