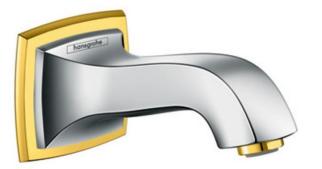

## hansgrohe

| Brand :<br>Name :             | Hansgrohe, Germany<br>Talis Bath spout 3/4"                   |
|-------------------------------|---------------------------------------------------------------|
| Item Code :                   | 13425.090                                                     |
| Color/Finish :<br>Dimensions: | Chrome/Gold Optic<br>159 mm Length<br>147 mm Spout projection |
| Product info:                 |                                                               |

- Bath spout ¾"
- Flow rate: 32 l/min
- With silencer and escutcheon

Flushing of pipe must be done before fittings are installed. Failure to do so voids the warranty.

Follow cleaning instructions and avoid using any harmful chemicals.