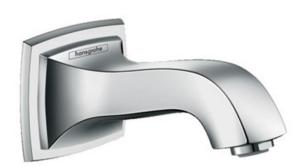

## hansgrohe

Brand: Hansgrohe, Germany

Name: Metropol Bath spout 3/4"

Item Code: 13425.000

Designer:

Color/Finish: Chrome-plated

Dimensions: 158 mm Spout Projection

#### Product info:

wall-mounted

Maximum flow rate at 3 bar: 21,5 l/min

Spray type: Normal spray