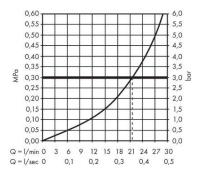

#### Product info:

wall-mounted

Maximum flow rate at 3 bar: 21,5 l/min

Spray type: Normal spray

### **Flowchart**

The consumption was measured in combination with the appropriate fittings (thermostat/mixer/in-wall valve) to reflect actual application in practice.

Flushing of pipe must be done before fittings are installed. Failure to do so voids the warranty. Follow cleaning instructions and avoid using any harmful chemicals.