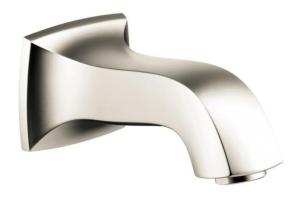

## hansgrohe

Brand : Hansgrohe, Germany

Name : Metris C Bath Spout

Item Code: 13413.831

Designer:

Color/Finish: Polished Nickel Dimensions: 165 mm Length

152 mm Spout projection

Bath Spout