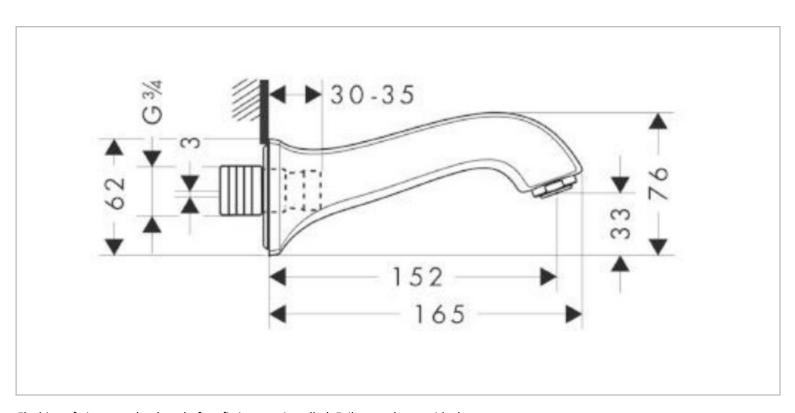

## hansgrohe

Brand : Hansgrohe, Germany

Name : Metris C Bath Spout

Item Code: 13413.831

Designer:

Color/Finish: Polished Nickel Dimensions: 165 mm Length

152 mm Spout projection

Bath Spout