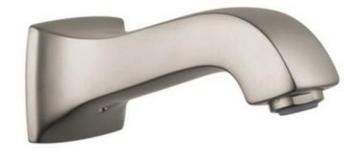

## hansgrohe

Brand : Hansgrohe, Germany

Name : Metris C Bath Spout

Item Code: 13413.821

Designer:

Color/Finish: Brushed Nickel Dimensions: 165 mm Length

152 mm Spout projection

Bath Spout