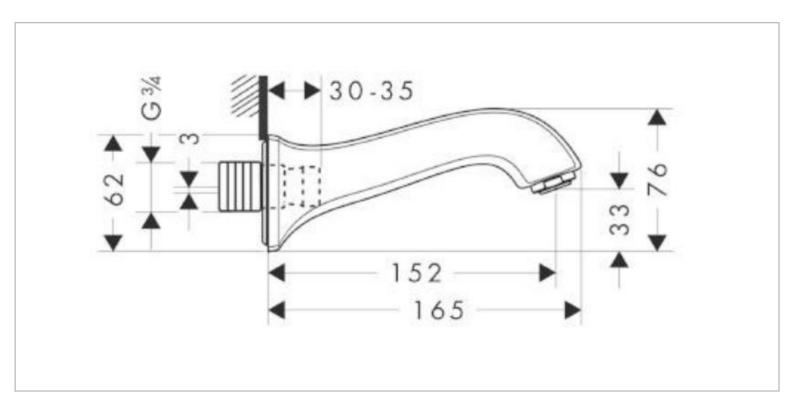

## hansgrohe

Brand : Hansgrohe, Germany

Name : Metris C Bath Spout

Item Code: 13413.821

Designer:

Color/Finish: Brushed Nickel Dimensions: 165 mm Length

152 mm Spout projection

Bath Spout