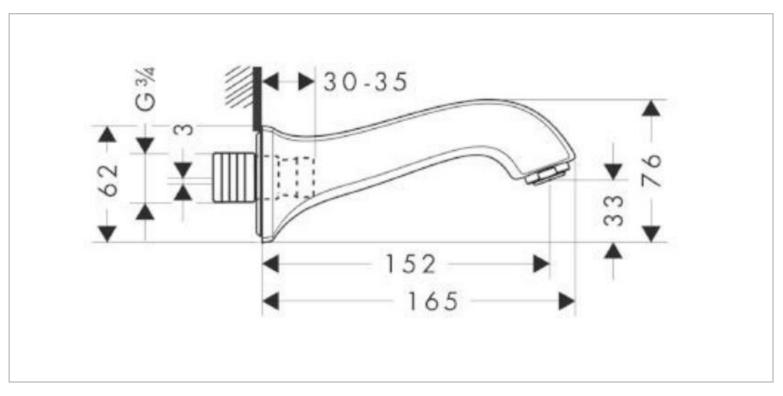

## hansgrohe

Brand: Hansgrohe, Germany

Name: Metropol Wall-mounted Bath Spout

Item Code: 13413.000

Designer:

Color/Finish: Chrome-plated

Dimensions: 62 x 62 mm Wall cover-plate

165 mm Spout Projection

• Wall mounted bath spout ¾"

Flow rate: 20 l/min at 3 bars (45 psi)

Flow pressure; 1~5 bar (15~70 psi)

• Spray type: normal spray

Flushing of pipe must be done before fittings are installed. Failure to do so voids the warranty. Follow cleaning instructions and avoid using any harmful chemicals.