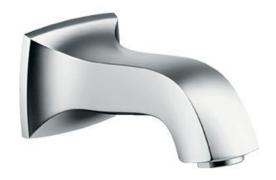

## hansgrohe

Brand: Hansgrohe, Germany

Name: Metropol Wall-mounted Bath Spout

Item Code: 13413.000

Designer:

Color/Finish: Chrome-plated

Dimensions: 62 x 62 mm Wall cover-plate

165 mm Spout Projection

• Wall mounted bath spout ¾"

Flow rate: 20 l/min at 3 bars (45 psi)

Flow pressure; 1~5 bar (15~70 psi)

• Spray type: normal spray

Flushing of pipe must be done before fittings are installed. Failure to do so voids the warranty. Follow cleaning instructions and avoid using any harmful chemicals.