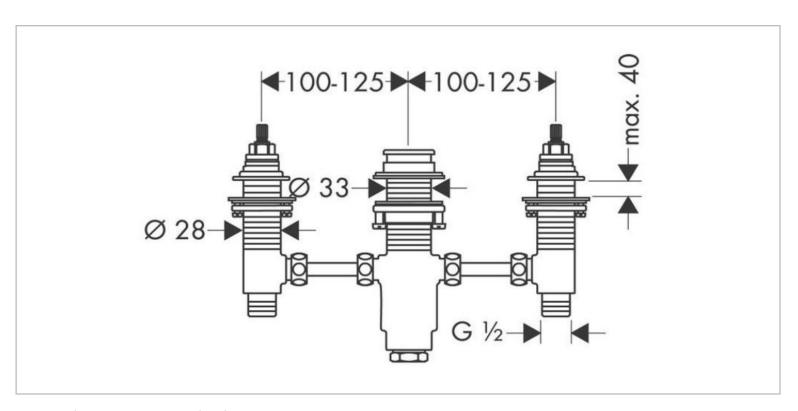

## hansgrohe

Brand: Hansgrohe, Germany

Name: Concealed part Basic part for 3-hole

rim-mounted bath filler mixer

Item Code: 13233.180

Designer:

Color/Finish:

Dimensions: (See data drawing below for

dimensions)

• Basic part for 3-hole rim mounted bath filler mixer

• ½" water supply connections

Operating pressure 1~5 bars

Maintenance opening required