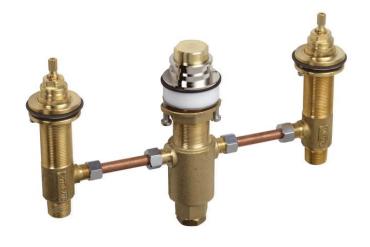

## hansgrohe

Brand: Hansgrohe, Germany

Name: Concealed part Basic part for 3-hole

rim-mounted bath filler mixer

Item Code: 13233.180

Designer:

Color/Finish:

Dimensions: (See data drawing below for

dimensions)

• Basic part for 3-hole rim mounted bath filler mixer

• ½" water supply connections

Operating pressure 1~5 bars

Maintenance opening required

## Add-ons:

Finsh set for 3-hole bath mixer

Flushing of pipe must be done before fittings are installed. Failure to do so voids the warranty. Follow cleaning instructions and avoid using any harmful chemicals.