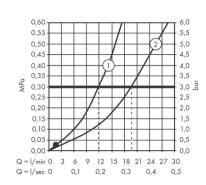

## Flowchart

- (1) Shower outlet with 1Bresistance
- ② Tub outlet

193 216

Flushing of pipe must be done before fittings are installed. Failure to do so voids the warranty. Follow cleaning instructions and avoid using any harmful chemicals.