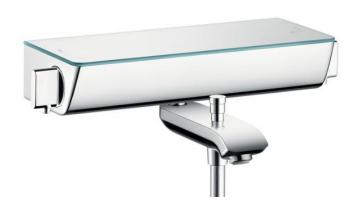

## hansgrohe

Brand: Hansgrohe, Germany

Ecostat Select Exposed thermostatic Name:

bath/shower mixer with bath spout

and diverter

Item Code: 13141.000

Color/Finish: Chrome

**Dimensions:** 193 mm Projection

2 functions

Cool Contact thermostat: Prevents the housing from

heating up, making showering even safer

maximum flow rate at 3 bar: 20 l/min

flow rate for bath spout at 3 bar: 20 l/min

flow rate of hand shower at 3 bar: 12 l/min

flow rate hand shower connection at 3 bar: 12 l/min

min. operating pressure: 1 bar

max. operating pressure: 10 bar

ceramic valve 180°, thermostat cartridge

safety stop at 40 °C ]

temperature limitation adjustable

with isolated water conduction

non-return valve

protected against backflow, according to DIN EN 1717 ·

with silence

shelf made of safety glass