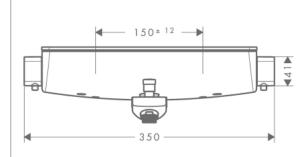

## hansgrohe

Brand: Hansgrohe, Germany

Ecostat Select Exposed thermostatic Name:

bath/shower mixer with bath spout

and diverter

Item Code: 13141.000

Color/Finish: Chrome

**Dimensions:** 193 mm Projection