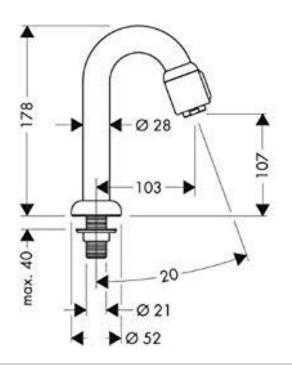

## hansgrohe

| Brand :<br>Name :                                           | Hansgrohe, Germany<br>Basin Pillar Tap   |
|-------------------------------------------------------------|------------------------------------------|
| Item Code :<br>Designer:                                    | 13130.000                                |
| Color/Finish :                                              | Chrome-plated                            |
| Dimensions:                                                 | 178 mm Height<br>103 mm Spout Projection |
| Product info:<br>• Basin Pillar Tap<br>• QuickClean aerator |                                          |
| Add-ons:<br>• 01850181 iBox                                 |                                          |
|                                                             |                                          |