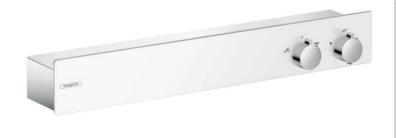

## hansgrohe

Brand: Hansgrohe, Germany

Raindance E Shower Tablet Name:

Thermostat 600 Universal

Item Code: 13108.400

Designer:

Color/Finish: White / Chrome

140mm x 620mm x 92mm Dimensions: