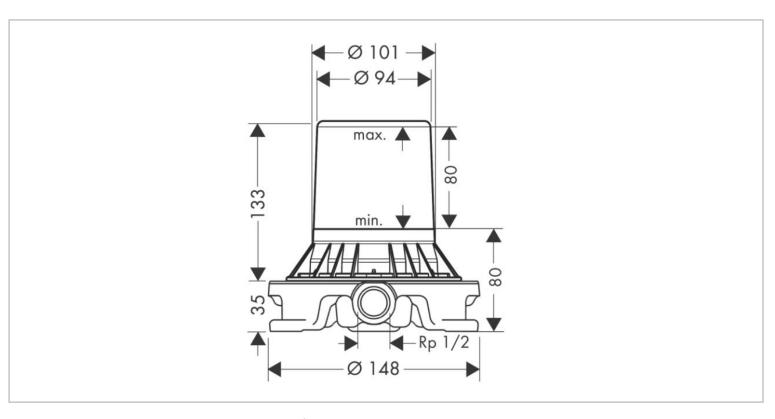

## hansgrohe

Brand: Hansgrohe, Germany

Name: Basic set for mixers floor-standing

Item Code: 10452.180 Color/Finish: Chrome

Dimensions: (see data drawing below for

dimensions)